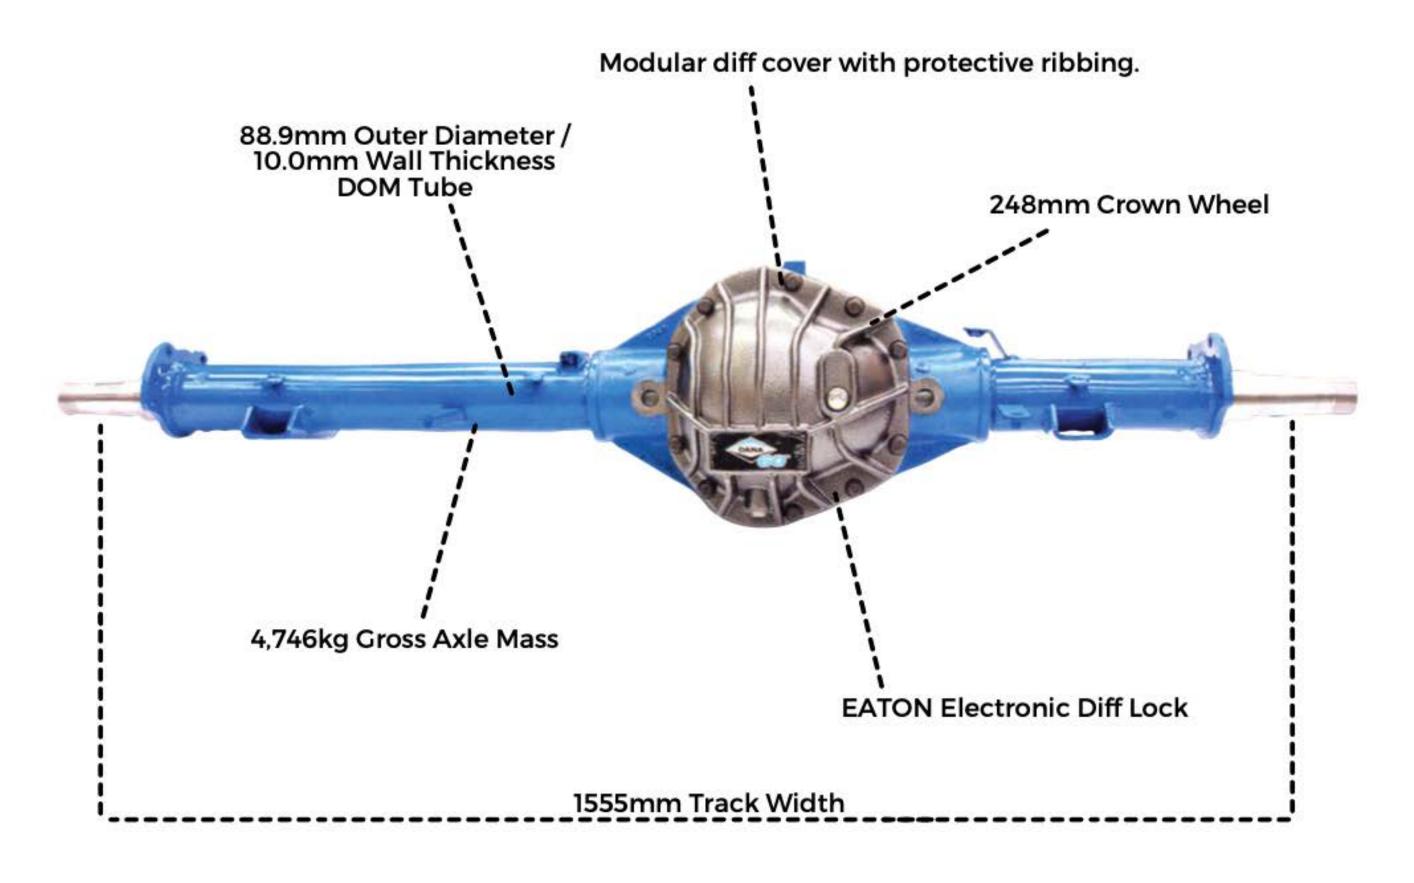

## It boasts:

- A larger 3.25L oil capacity with improved duty cycle
- Increased track width for improved off-road stability
- Increased strength and durability
- Designed to re-use the original vehicle brakes, ABS, hubs and wheels
- Supplied fitted with heavy duty Eaton Electronic Diff Lock

## 12 month / 30, 000km Warranty

|                       | TOYOTA AXLE         | DANA 60 AXLE   | DIFFERENCE      |
|-----------------------|---------------------|----------------|-----------------|
| Axle Width            | 1460mm              | 1555mm         | +95mm           |
| Tube Diameter         | Welded 80mm         | DOM 88.9mm     | +8.9mm          |
| Tube Thickness        | 6.3mm               | 10.0mm         | +3.7mm          |
| Spindle               | Original            | Superior Alloy | Stronger        |
| Axle Shaft            | Original            | Superior Alloy | Stronger        |
| Crown Wheels          | OD 241mm            | OD 248mm       | +7mm            |
| Oil Capacity          | 2.4L                | 3.25L          | +0.85L          |
| Axle Weight           | 86kg                | 105kg          | +19kg           |
| Gross Axle mass (GAM) | 3,318kg             | 4,746kg        | +1428kg         |
| Diff Lock             | Optional TMC Locker | Eaton E Locker | Higher Capacity |